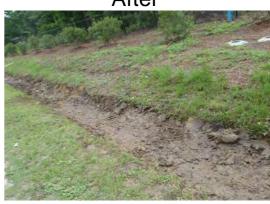

## **Narrative Description of Project:**

Project improved 132 L.F. of drainage system. Reconstructed 132 L.F. roadside ditch to correct elevation.

| 2012-601 / Burton Wells Road          | Labor<br>Hours | Labor<br>Cost | Equipment<br>Cost | Material<br>Cost | Contractor<br>Cost | Indirect<br>Labor | <b>Total Cost</b> |
|---------------------------------------|----------------|---------------|-------------------|------------------|--------------------|-------------------|-------------------|
| AUDIT / Audit Project                 | 0.5            | \$10.24       | \$0.00            | \$0.00           | \$0.00             | \$0.00            | \$10.24           |
| BKFILL / Back Fill                    | 21.0           | \$468.39      | \$64.21           | \$30.16          | \$0.00             | \$0.00            | \$562.76          |
| HAUL / Hauling                        | 6.0            | \$128.52      | \$79.86           | \$48.31          | \$0.00             | \$0.00            | \$256.69          |
| Indirect Labor, Services and Supplies | 0.0            | \$0.00        | \$0.00            | \$0.00           | \$0.00             | \$413.29          | \$413.29          |
| 2012-601 / Burton Wells Road          | 27.5           | \$607.15      | \$144.07          | \$78.47          | \$0.00             | \$413.29          | \$1,242.98        |
| Sub Total                             |                |               |                   |                  |                    |                   |                   |
|                                       |                |               |                   |                  |                    |                   |                   |
| Grand Total                           | 27.5           | \$607.15      | <b>\$144.07</b>   | \$78.47          | \$0.00             | \$413.29          | \$1,242.98        |

## Before

After

Completion: Jun-12