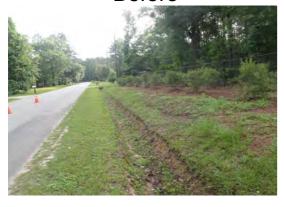

## **Narrative Description of Project:**

Project improved 132 L.F. of drainage system. Reconstructed 132 L.F. roadside ditch to correct elevation.

| 2012-601 / Burton Wells Road          | Labor<br>Hours | Labor<br>Cost | Equipment<br>Cost | Material<br>Cost | Contractor<br>Cost | Indirect<br>Labor | <b>Total Cost</b> |
|---------------------------------------|----------------|---------------|-------------------|------------------|--------------------|-------------------|-------------------|
| AUDIT / Audit Project                 | 0.5            | \$10.24       | \$0.00            | \$0.00           | \$0.00             | \$0.00            | \$10.24           |
| BKFILL / Back Fill                    | 21.0           | \$468.39      | \$64.21           | \$30.16          | \$0.00             | \$0.00            | \$562.76          |
| HAUL / Hauling                        | 6.0            | \$128.52      | \$79.86           | \$48.31          | \$0.00             | \$0.00            | \$256.69          |
| Indirect Labor, Services and Supplies | 0.0            | \$0.00        | \$0.00            | \$0.00           | \$0.00             | \$413.29          | \$413.29          |
| 2012-601 / Burton Wells Road          | 27.5           | \$607.15      | \$144.07          | \$78.47          | \$0.00             | \$413.29          | \$1,242.98        |
| Sub Total                             |                |               |                   |                  |                    |                   |                   |
|                                       |                |               |                   |                  |                    |                   |                   |
| Grand Total                           | 27.5           | \$607.15      | <b>\$144.07</b>   | \$78.47          | \$0.00             | \$413.29          | \$1,242.98        |

## Before

After

Completion: Jun-12