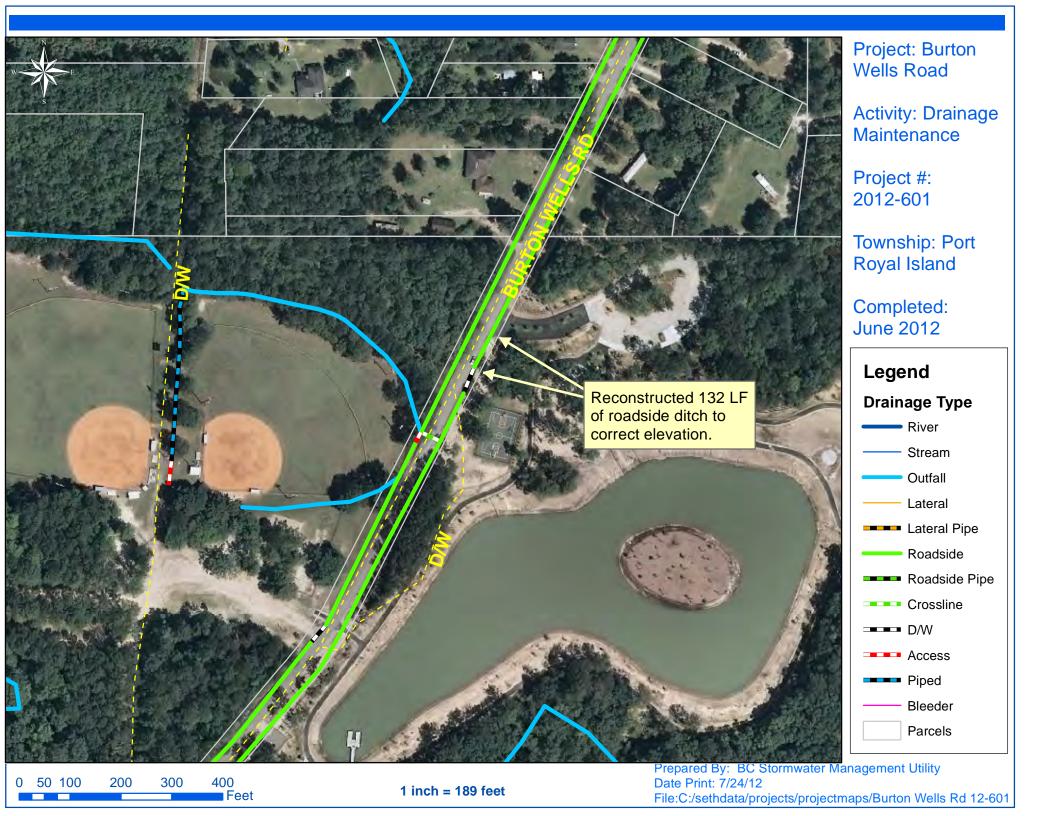

## Beaufort County Public Works Stormwater Infrastructure

Project Summary

Project Summary: Burton Wells Road

## **Narrative Description of Project:**

Project improved 132 L.F. of drainage system. Reconstructed 132 L.F. roadside ditch to correct elevation.

| 2012-601 / Burton Wells Road          | Labor<br>Hours | Labor<br>Cost | Equipment<br>Cost | Material<br>Cost | Contractor<br>Cost | Indirect<br>Labor | <b>Total Cost</b> |
|---------------------------------------|----------------|---------------|-------------------|------------------|--------------------|-------------------|-------------------|
| AUDIT / Audit Project                 | 0.5            | \$10.24       | \$0.00            | \$0.00           | \$0.00             | \$0.00            | \$10.24           |
| BKFILL / Back Fill                    | 21.0           | \$468.39      | \$64.21           | \$30.16          | \$0.00             | \$0.00            | \$562.76          |
| HAUL / Hauling                        | 6.0            | \$128.52      | \$79.86           | \$48.31          | \$0.00             | \$0.00            | \$256.69          |
| Indirect Labor, Services and Supplies | 0.0            | \$0.00        | \$0.00            | \$0.00           | \$0.00             | \$413.29          | \$413.29          |
| 2012-601 / Burton Wells Road          | 27.5           | \$607.15      | \$144.07          | \$78.47          | \$0.00             | \$413.29          | \$1,242.98        |
| Sub Total                             |                |               |                   |                  |                    |                   |                   |
|                                       |                |               |                   |                  |                    |                   |                   |
| Grand Total                           | 27.5           | \$607.15      | <b>\$144.07</b>   | \$78.47          | \$0.00             | \$413.29          | \$1,242.98        |